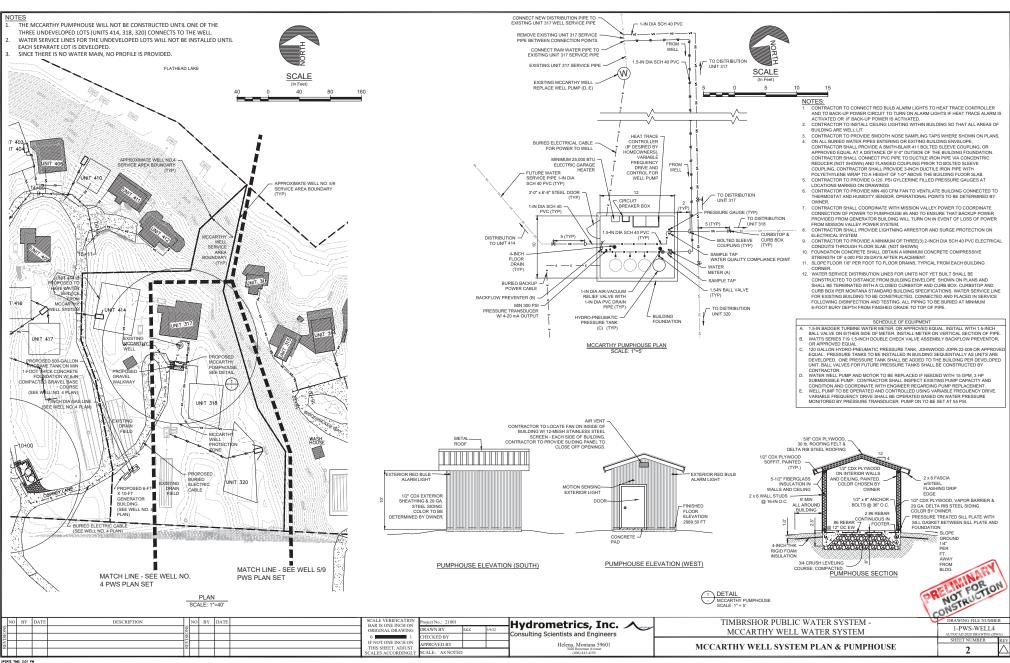

# SHEET SHEET TITLE NO. TITLE, LOCATION, AND INDEX MCCARTHY WELL SYSTEM PLAN & **PUMPHOUSE DETAILS**

#### SHEET NOTES:

1. FOR DRAWINGS ADDRESSING WELL NO. 4 PWS AND WELL NO. 5/9 PWS, SEE SEPARATE DRAWING PACKAGES.

**Hydrometrics, Inc.**

Helena, Montana 59601

3020 Bozeman Avenue (406) 443-4150

Consulting Scientists and Engineers