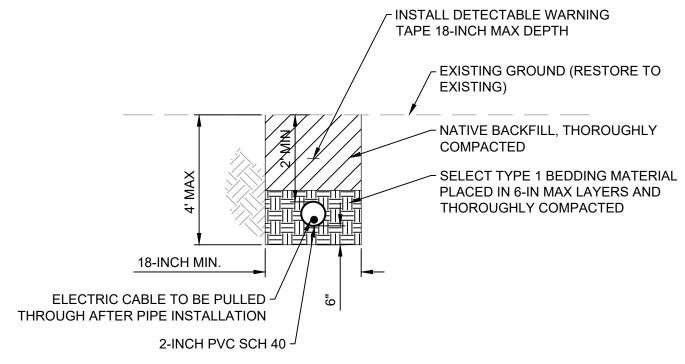

# NOTES:

- 1. SURFACE CONDITIONS (PAVING/ETC) TO BE
- REPLACED IN KIND.

  2. WARNING TAPE, 6-IN WIDE SHALL BE INSTALLED
  12-18 INCHES BELOW FINISHED GRADE.
  - 3 DETAIL

     BURIED ELECTRIC CABLE
    SCALE: 1" = 5'