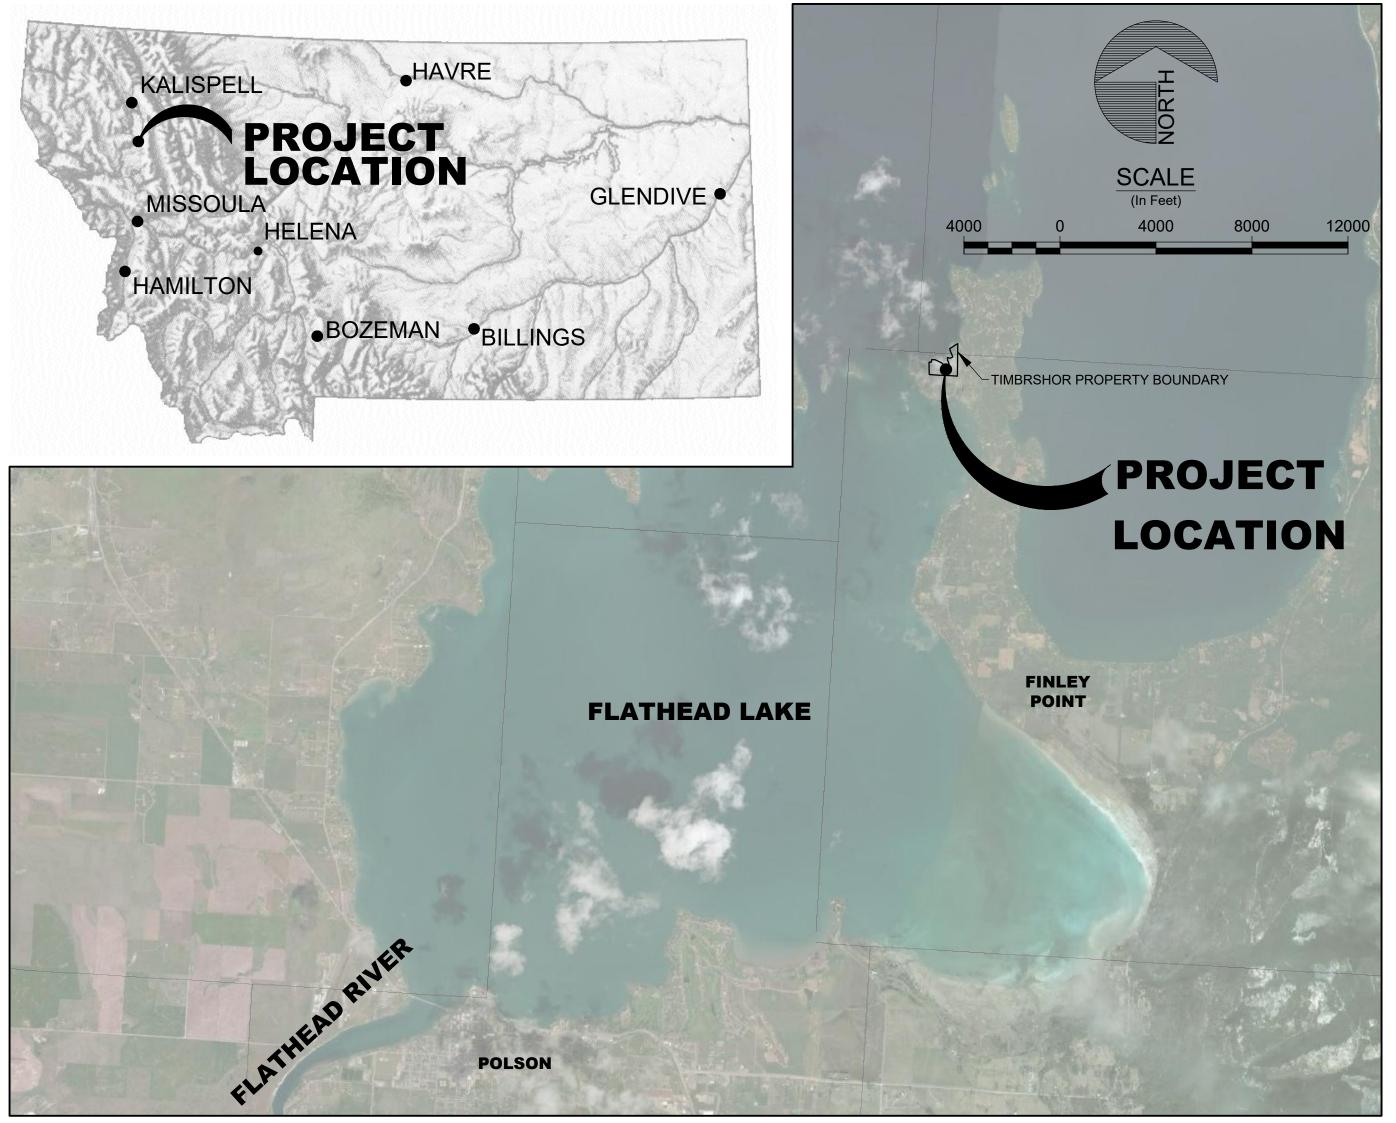

# TIMBRSHOR HOMEOWNERS ASSOCIATION MCCARTHY WELL WATER SYSTEM POLSON, LAKE COUNTY, MONTANA

| ٨٦٥١٨١ | INAACE  | EDOM.  | MICDOSOFT | DINIC 2024  |  |
|--------|---------|--------|-----------|-------------|--|
| AERIAL | IIVIAGE | LKOIVI | MICROSOFT | DING, 2021. |  |