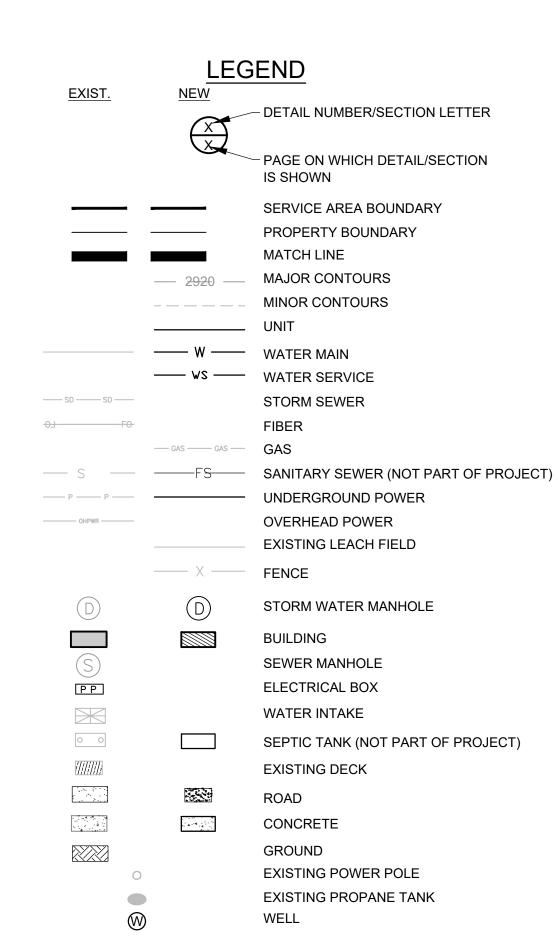

# **ABBREVIATIONS**

| PROX.   | APPROXIMATE      | PVC         | POLYVINYL CHLORIDE |
|---------|------------------|-------------|--------------------|
| :       | CUBIC FEET       | R, RAD.     | RADIUS             |
| •       | CUBIC YARDS      | SCH, SCHED. | SCHEDULE           |
| Α       | DIAMETER         | S           | SANITARY SEWER     |
|         | FEET             | TYP         | TYPICAL            |
| )       | HORSEPOWER       | V           | VERTICAL           |
| ., INV. | INVERT ELEVATION | W, WTR.     | WATER              |
| ., IIV. | INCH             | W/          | WITH               |
|         |                  |             |                    |