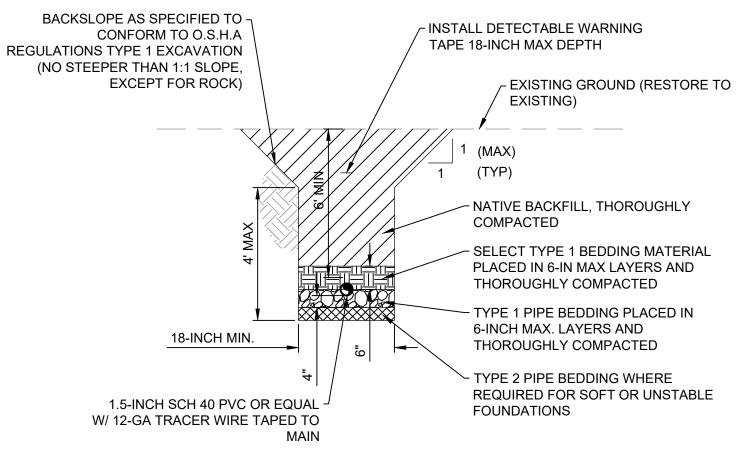

### NOTES:

- SURFACE CONDITIONS (PAVING/ETC) TO BE REPLACED IN KIND.
   TRACER WIRE SHALL RUN UP VERTICALLY THROUGH VALVE
- BOXES. WRAP TRACER WIRE AROUND PIPE.
- 3. WARNING TAPE, 6-IN WIDE SHALL BE INSTALLED 12-18 INCHES
- BELOW FINISHED GRADE.

  4. BEDDING MATERIALS MAY NOT BE REQUIRED IF EXCAVATED TRENCH SPOILS CAN BE USED TO BED THE PIPE TO THE ENGINEERS SATISFACTION.
- 5. HEAT TRACE WIRE NOT TO BE INCLUDED IN AREAS OF 6-FOOT