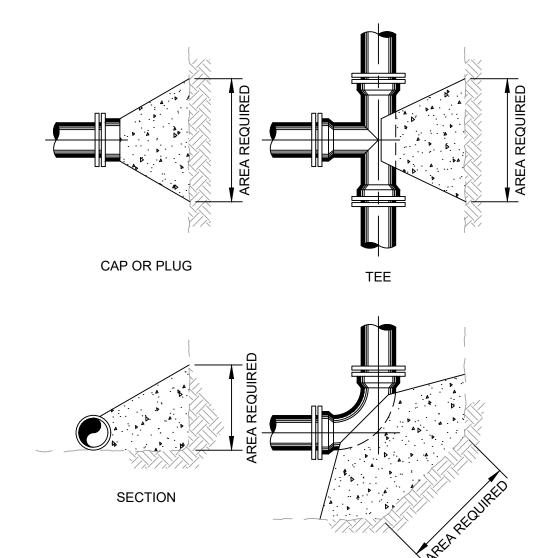

| THRUST AREA REQUIRED - SQUARE FEET |                                 |          |          |     |               |
|------------------------------------|---------------------------------|----------|----------|-----|---------------|
| SIZE                               | 11 1/4° BEND OR<br>22 1/2° BEND | 45° BEND | 90° BEND | TEE | CAP (OR PLUG) |
| 2"                                 | 1.0                             | 1.0      | 1.25     | 1.0 | 1.0           |

- CONCRETE SHALL HAVE NOT LESS THAN 4,500 PSI STRENGTH AT 28 DAYS.
- 2. POUR CONCRETE AGAINST FIRM GROUND.
- 3. JOINTS AND BOLTS SHALL BE ACCESSIBLE FOR REPAIRS.
- 4. ALL SURFACES NOT POURED AGAINST FIRM GROUND SHALL BE FORMED OR FINISHED TO A REASONABLY SMOOTH SURFACE.
- 5. POUR CONCRETE IN COMPLETELY DEWATERED TRENCH.