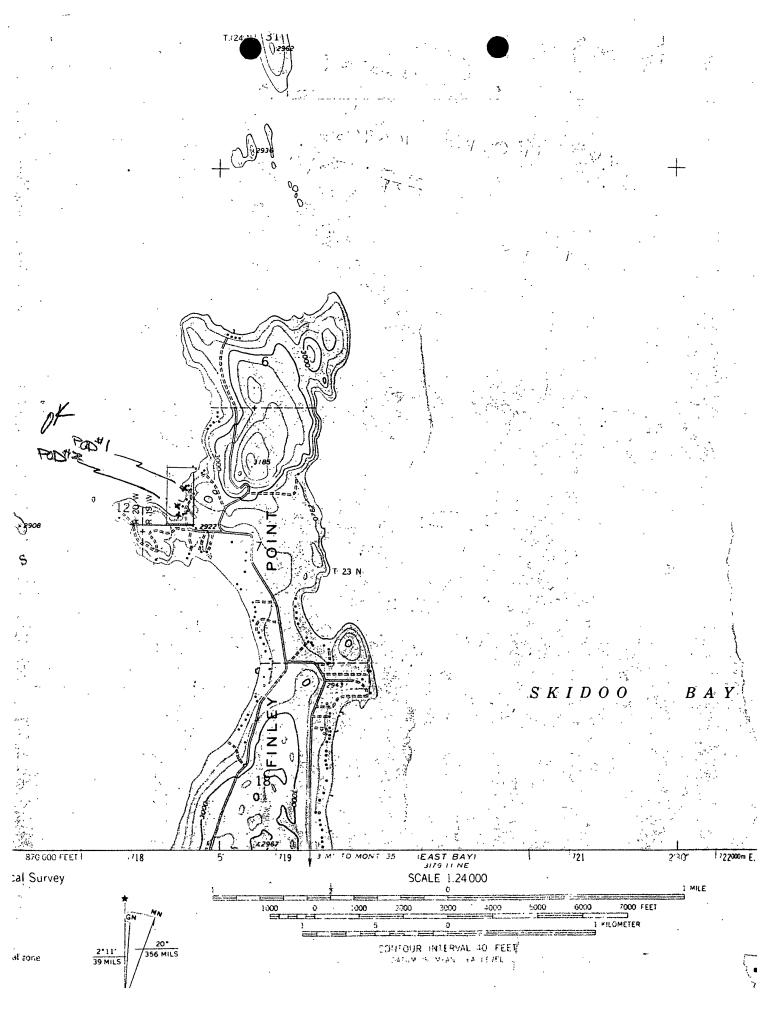

### **GENERAL ABSTRACT**

| Water Right Number:                                     | 76LJ 9607 00 PROVISIONAL PERMIT<br>Version: ORIGINAL RIGHT<br>Version Status: ACTIVE                                                                 |
|---------------------------------------------------------|------------------------------------------------------------------------------------------------------------------------------------------------------|
| Owners:                                                 | BORCHERS OF FINLEY POINT INC<br>ALICE L BORCHERS<br>7190 CHURCHWOOD CIRCLE<br>COLORADO SPRINGS, CO 80918 8324                                        |
| Priority Date:<br>Enforceable Priority Date             | August 11, 1976 at 15:35 PM<br>e: August 11, 1976 at 15:35 PM                                                                                        |
| Purpose (use):                                          | MUNICIPAL<br>DOMESTIC                                                                                                                                |
| Maximum Flow Rate:                                      | .66 CFS                                                                                                                                              |
| Maximum Volume:                                         | 60.00 AC-FT                                                                                                                                          |
| Source Name:<br>Source Type: SURF.                      | FLATHEAD RIVER (FLATHEAD LAKE)<br>ACE WATER                                                                                                          |
| 1Period of Diversion:JA                                 | as of Diversion:<br><u>ovt Lot Otr Sec Sec Twp Rge County</u><br>NESWNW 7 23N 19W LAKE<br>ANUARY 1 to DECEMBER 31<br>PELINE<br>SESWNW 7 23N 19W LAKE |
|                                                         | ANUARY 1 to DECEMBER 31<br>PELINE                                                                                                                    |
| Purpose (use):<br>Volume:<br>Period of Use: JA          | MUNICIPAL                                                                                                                                            |
| Place of Use: (2 total re-                              |                                                                                                                                                      |
| <u>ID</u> <u>Acres</u> <u>Govt</u><br>1                 |                                                                                                                                                      |
| Purpose (use):<br>Households: 39<br>Volume:             | DOMESTIC                                                                                                                                             |
| Period of Use: JA                                       | ANUARY 1 TO DECEMBER 31                                                                                                                              |
| Place of Use: (2 total re-<br><u>ID Acres Govt</u><br>1 |                                                                                                                                                      |
| Geocodes/Valid:                                         | 15335107202010000 - Y                                                                                                                                |

### VERIFICATION ABSTRACT DATA

| Maximum Acres:<br>**NoValue**                                                                                            |         |
|--------------------------------------------------------------------------------------------------------------------------|---------|
| Source Name:<br>FLATHEAD RIVER                                                                                           |         |
| FLATHEAD RIVER (FLATHEAD LAKE)                                                                                           |         |
| Point of Diversion and Means of Diversion:                                                                               | ······  |
| <u>ID Govt Lot Qtr Sec Sec Twp Rge County</u>                                                                            |         |
| 1 NESWNW 7 23N 19W LAKE                                                                                                  | · · · · |
| Period of Diversion: JANUARY 1 TO DECEMBER 31                                                                            |         |
| Source Name: FLATHEAD RIVER (FLATHEAD LAKE)                                                                              |         |
| Diversion Means: PIPELINE                                                                                                |         |
| Subdivision Name: **NoValue**                                                                                            |         |
| Tract/Lot: *NV*                                                                                                          |         |
| Block: *NV*                                                                                                              |         |
| 2 SESWNW 7 23N 19W LAKE                                                                                                  |         |
| Period of Diversion: JANUARY 1 TO DECEMBER 31                                                                            |         |
| Source Name: FLATHEAD RIVER                                                                                              |         |
| Diversion Means: PIPELINE                                                                                                |         |
| Subdivision Name: **NoValue**                                                                                            |         |
| Tract/Lot: *NV*                                                                                                          | ssssss  |
| Block: <u>*NV*</u>                                                                                                       |         |
| Purpose (Use): MUNICIPAL                                                                                                 | (       |
| Purpose Clarification: **NoValue**                                                                                       |         |
| Volume: 60.00 AC-FT                                                                                                      |         |
| Period of Use: JANUARY 1 to DECEMBER 31                                                                                  |         |
| ID     Acres     Govt Lot     Qtr Sec     Sec     Twp     Rge     County       1     SWNW     7     23N     19W     LAKE |         |
| Total Acres: 0.00                                                                                                        |         |