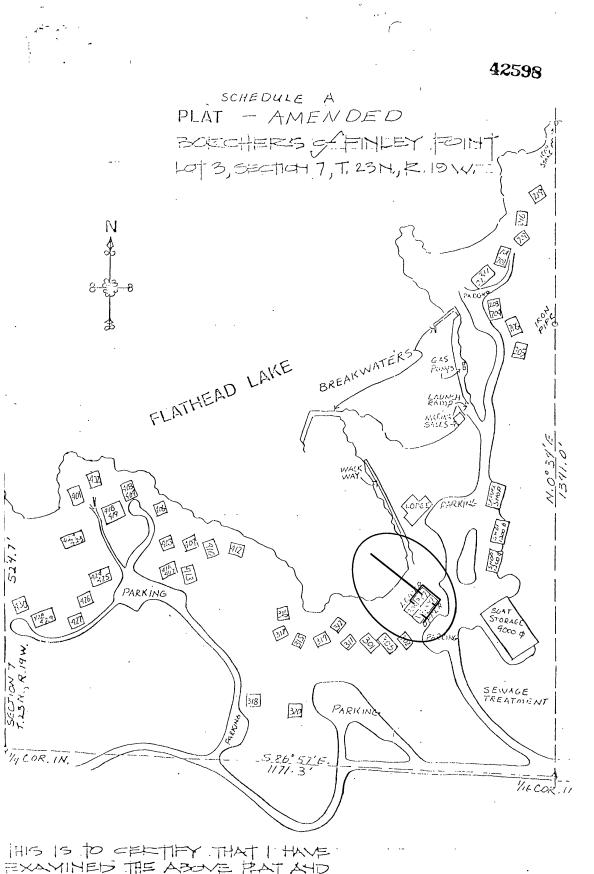

- (1) THAT the residential-structure site locations which shall be served by this system are those identified on the planning-plat map as 403, 404, 406, 408, 409, 410, 411, 412, 413, 414, 416, 417, 418, 419, 420, 421, 422, 423, 424, 425, 426, 427, 428, 429, 430, and
- (2) THAT this community water system will pump water from Flathead Lake at a depth of ten feet below the low-water surface elevation and the flow therefore will be continuously and adequately disinfected and filtered, and,
- (3) THAT any change in the above referenced plans will be submitted to the Water Quality Bureau for review prior to beginning of construction, and,

Mr. Douglas E. Daniels

- (4) THAT upon completion of the project, the engineer will be required to submit a statement that the water supply system has been inspected and found to be installed in accordance with the plans and specifications as approved by the Department, and,
- (5) THAT this approval is given with the understanding that construction will be started within two years of this date. If more than two years elapse before beginning construction, it shall be necessary to resubmit the plans when construction is contemplated, and,
- (6) THAT as soon as the water supply serves ten (10) or more residentialsite locations, the Montana State Department of Health will be given written notification of this fact, and a licensed Water Supply System Operator will be provided by the owner to perform Maintenance and Operation in accordance with Title 69, Section 5901 through 5912, R.C.M. 1947,
- (7) THAT the water supply system serving those residential structure site locations identified on the planning-plat map as 301, 302, 305, 317, 318, 319, 230 is a multi-user water supply system to be constructed in accordance with the plans and specifications provided this office under the seal of Douglas E. Daniels, P.E., dated June 28, 1977, and,
- (8) THAT the water supply system serving those residential structure site locations identified on the planning plat map as 201, 202, 206, 209, 216, 217, 219, 220 is a multi-user water supply system to be constructed in accordance with the plans and specifications provided this office under the seal of Douglas E. Daniels, P.E., dated June 28, 1977.
- (9) THAT, should the multi-user water supply system or the individual water supply systems at structure site locations identified on the planning plat map as 203, 204, 205, 210, 211, 306, 307, 308, 309, 311, 312, 314, 315, 316, 401, 402, became unsatisfactory in terms of quantity, quality or dependability plans and specification will be provided the Department to provide connection to the Borcher's of Finley Point Community Water Supply System, and,
- (10) THAT, departure from any criteria set forth in the approved plans and specifications and MAC 16-2.14(10)-S14340 when constructing the waste water treatment facility in said subdivision without Department approval, is grounds for injunction by the Department of Health and Environmental Sciences.