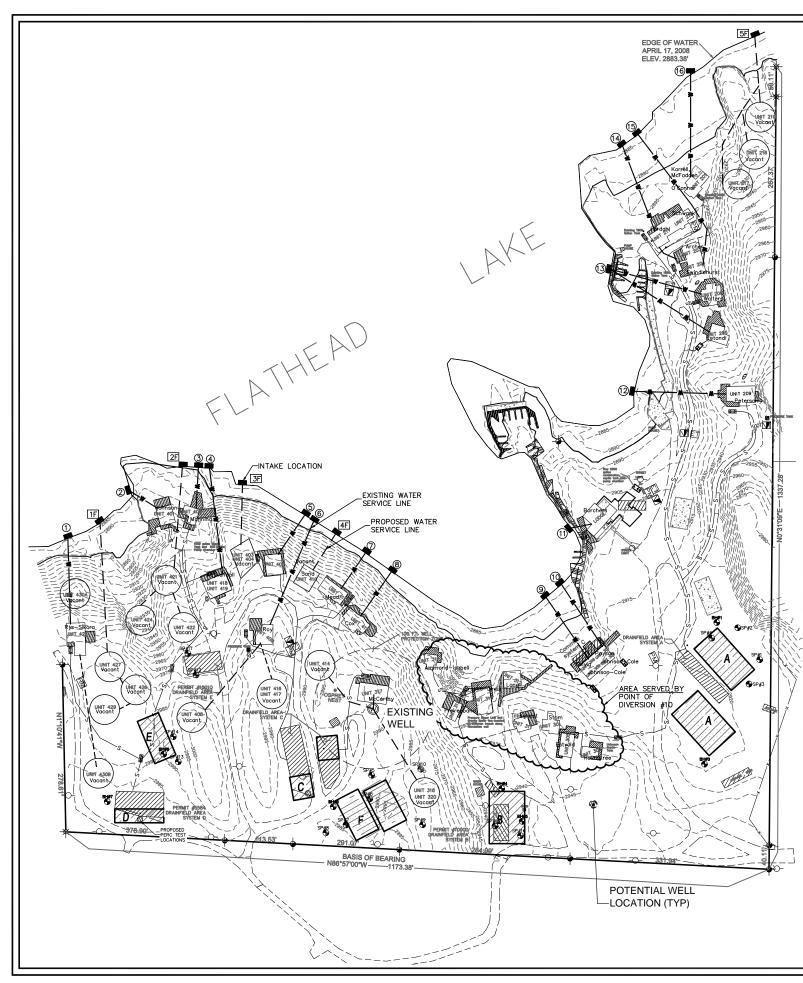

ntrols.

There are fifteen (15) Units that have identified a plan that would allow them to divert water from Flathead Lake using a submersible pump, pipeline, and pressure tank and control system but have not identified a definitive point of diversion or distribution system route. In addition, BHI has recently identified well sites within the project area that may have adequate separation distance from wastewater components and therefore there is an option to develop groundwater as well. Therefore, a source water identification is still pending for these units. The Timbershor Board and BHI will continue to work with these units to identify their source of water and will resolve the source water before a connection to the wastewater system is made.

## **APPENDIX 4**

Water Right Site Map



## NORTH



NOTES:

1. 16 EXISTING POINTS OF DIVERSION SERVING 28 UNITS.

2. 6 PROPOSED POINTS OF DIVERSION TO SERVE AN ADDITIONAL 16 UNITS.

3. FUTURE UNITS 318, 320 AND 414 SHALL BE SERVED BY THE EXISTING DOMESTIC WELL AT UNIT 317.

#### BH BILLMAYER & HAFFERMAN, INC.

| Client:                                                      | Timbrshor HOA  |                        |                                |                        |              |             |
|--------------------------------------------------------------|----------------|------------------------|--------------------------------|------------------------|--------------|-------------|
| 3H Job No.:                                                  | .58.1          |                        |