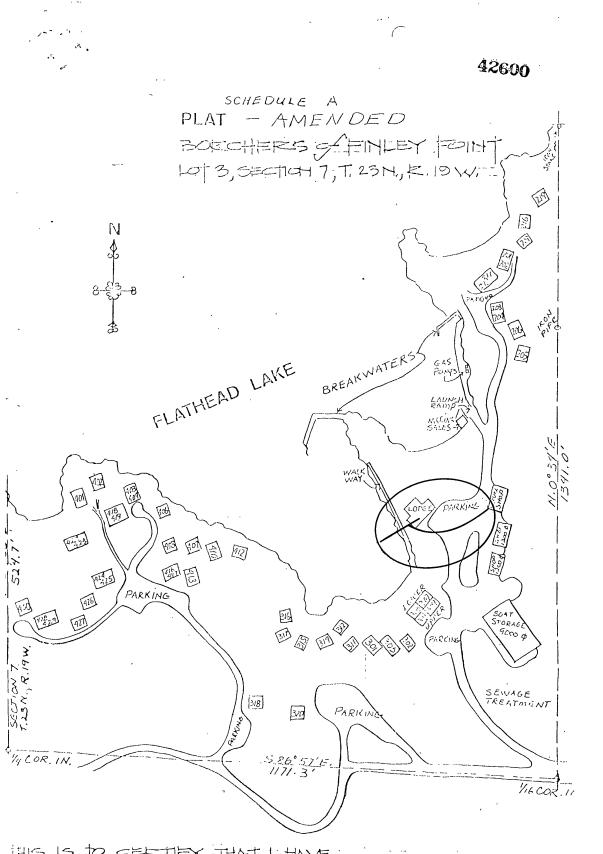

| Joho                               | & milen                                                                 |
|                                                                                   | Notary Public<br>Residing at C     | for the state of                                                        |
|                                                                                   |                                    | avairas 1,0, 72100                                                      |
| ,                                                                                 |                                    | Highlie Statistics ( )<br>ireat Falls, Montula<br>Expires July 23, 1983 |

- -

.

.

.



HIS IS tO CERTIFY THAT I HAVE EXAMINED THE ABOVE PAT AND FIND THE BUILDINGS & SITE HOCATIONS TO BE IN CONFORMANCE WITH THE ORIGINAL HEAT

مقدميا يتصلح فالارفاني الأ



## (Page 6 of 8)

| STATEN       | IENT              | OF CL                     | AIM | CHECKLIST |      |
|--------------|-------------------|---------------------------|-----|-----------|------|
| FORM TYPE    | : 1               | S                         | D   | Õ         |      |
| ΝΟΤ<br>ΟΚ ΟΚ |                   | ,                         |     |           |      |
|              | Bas<br>Cou<br>Div | unty<br>ision<br>nsmittal |     | 42600     | )    |
|              | NOT<br>OK         |                           |     |           | <br> |

•

| ·                    |             |        | . <del>.</del> |