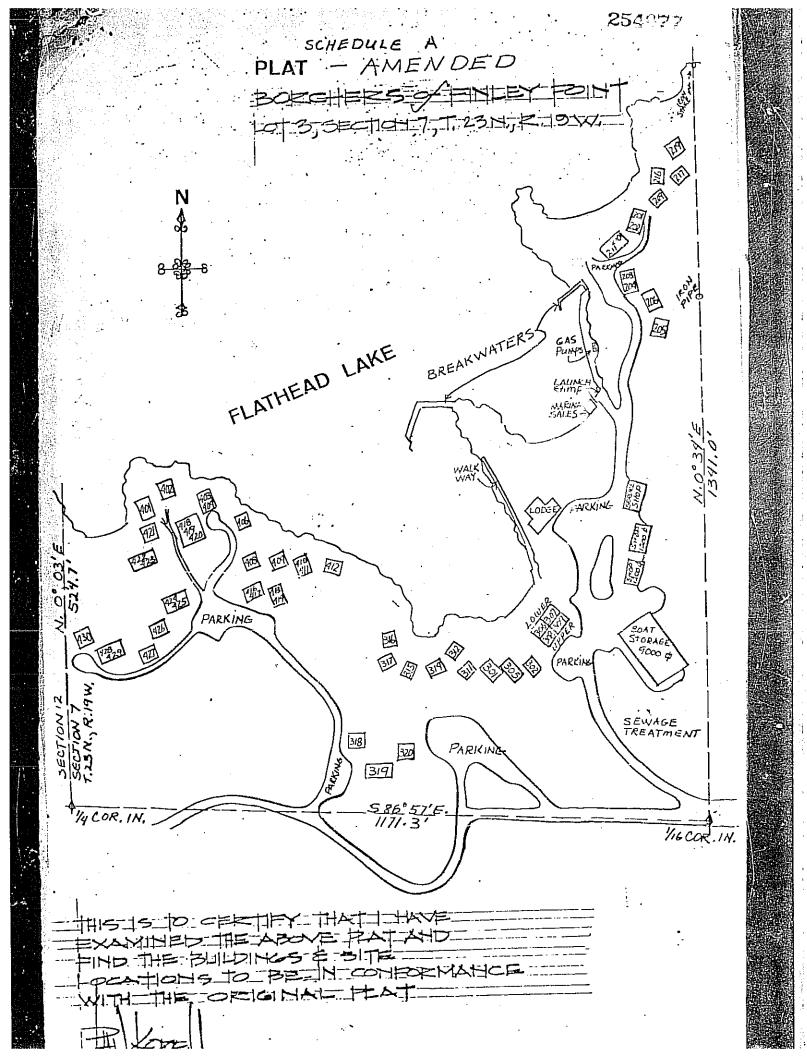

13. The area of land covered by this agreement and to which the terms and provisions of this agreement shall apply, is specifically described as follows, to-wit:

Lot 3, Section 7, Township 23 North, Range 19 West, reserving, nevertheless:

1) The Lodge which is designated as a site and shall be counted as one residential dwelling site for the purposes of establishing the maximum density of fifty (50) dwelling sites, and the owners thereof shall be included in and subject to the Articles of Association. Such description is as follows:

A tract of land in Lot 3, Section 7, Township 23 North, Range 19 West, P.M.M., Lake County, Montana, more particularly described as follows: From the southeast corner of said Lot 3, Section 7, T. 23 N., R. 19 W., P.M.M., N 23°24'28"W 493.31 feet to the point of beginning, thence N 0°33'25"E 171.83 feet, thence N 35°00'15"W 79.52 feet to the approximate high water shoreline of Flathead Lake, thence N 77°01'39"W 124.82 feet, thence S 11°35'34"E 123.16 feet, thence S34°48'20"E 53.76 feet, thence S12°44'23"E 118.75 feet, thence N79°27'09"E 85.41 feet to the point of beginning, containing 0.70 acres.

- also reserved and shall also be subject to the conveyance of common areas, comply with the provisions of Section 70-23-306, M.C.A., which requires the recording of floor plans showing the location of each unit, the unit designation, dimensions, and the common areas to which the purchaser shall have access. Each unit shall be limited by the one-fiftieth (1/50th) formula which includes the long term leases in order to comply with the limitations of the City-County Planning Board.
- 14. It is agreed that the Association shall lease to Borchers of Finley Point the Marina business and existing shops hereinafter designated, so long as such buildings, shops and business are in existence, which includes the right to conduct business, to keep the properties in repair or replaced in like size, and to use and keep in good repair the existing commercial roads and generally function as a commercial enterprise in the presently existing immediate area. The business shall include the following designated buildings as outlined in Exhibit A, and is not to be counted as a residential site which is not subject to the fifty residential site limitations:
  - a) gas pumps and fuel storage tanks
  - b) marina sales building and waterfront
  - c) service shop -- 1100 square feet
  - d) shop (north) -- 1200 square feet
  - e) shop (south) -- 1200 square feet
  - f) boat storage -- 9000 square feet
  - g) two dockage slips